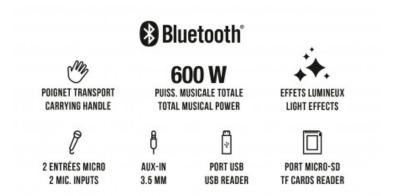

## Characteristics

- Bluetooth 5.0
- Total Music Power: 600 Watts
- Several LED light effects
- Carrying handle
- 6.35mm Micro input x2
- 2 wired microphones incl. (2.5m cable)
- Rechargeable battery
- USB Read / Micro SD Slot
- AUX-IN
- Buttons Play / < / >
- Support smartphone
- Voice recording on USB
- Power supply 230V AC adapter 9V 3Ah (included)
- Button Volume
- Remote control
- Button ON/OFF
- Weight: 6000 gr
- Size : 635H x 245 P x 260 L mm